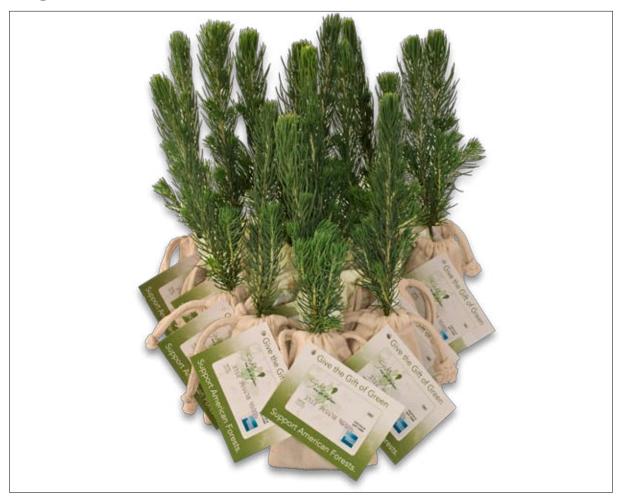

## Evergreen Tree in a Natural Cotton Bag

What is the perfect green? Evergreen! Our Evergreen trees are wonderfully presented in a natural cotton bag and customized with a full-color hanging tag. These highly personal gifts will remind your clients, customers and prospects of your organization's event and it's commitment to the environment for the next 100+ years!