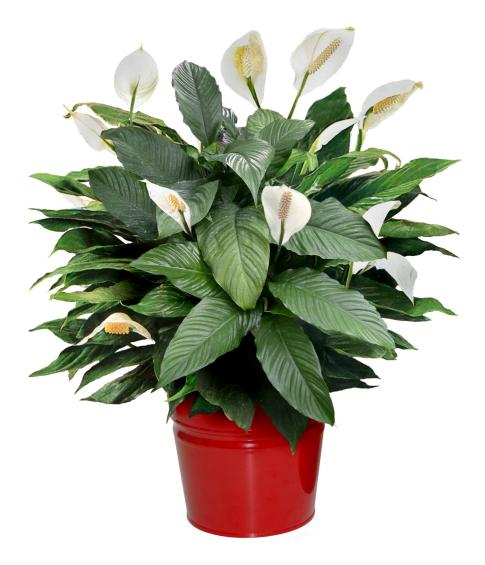

## Peace Lily

Elegance and class in one package! The Peace Lily is easy to grow with dense, dark green foliage and elegant white flowers. They will bloom continuously under normal indoor lighting conditions year round. This stunning living plant arrives in bud and bloom and is tastefully presented growing in a 6" pot with a bright red pail pot cover – ready to enjoy and cherish!