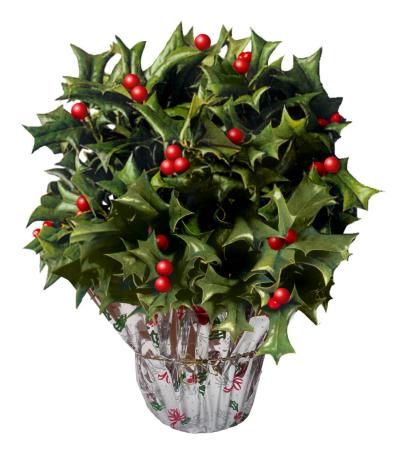

## Holiday Holly

For centuries, holly has been used to help celebrate the holiday season and it continues to be a symbol of joy and merriment throughout the world today. When given as a gift, Holly brings with it thoughts of celebration and good cheer. Our pre-planted Holly will arrive fresh with lustrous dark green leaves and bright red berries in a 4" pot with a holiday theme Mylar pot cover. Easy to care for Holly will last for months indoors and can be planted outdoors and enjoyed for a lifetime in most areas. This living gift will be thoughtfully cared for and proudly displayed.

| Holic | day Holly Ta | astefully P | resented in | n a 4" Pot | with a He | oliday The | eme Mylar P | ot Cover: |
|-------|--------------|-------------|-------------|------------|-----------|------------|-------------|-----------|
|       |              |             |             |            |           |            |             |           |