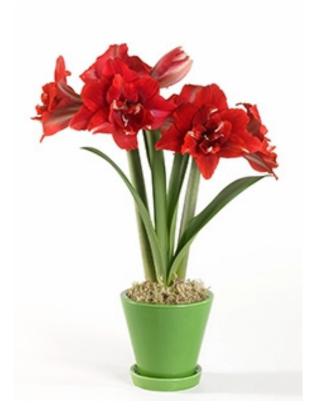

## Pre-Planted Amaryllis Grows and Blooms Indoors!

Pre-Planted and ready to ship directly to any US address, this Double Amaryllis bulb is beautifully presented in a green ceramic pot and topped with decorative moss. Just add water and the bulb will start growing immediately, blooming within six to eight weeks with the large, beautiful flowers lasting for approximately two weeks. If cared for properly, Amaryllis bulbs will have two blooming periods every 12 months, year after year! Great for any Fall, Winter or Holiday event.

Flower Color: Double Red

**Bloom Time:** Winter & Summer

Size: 24-26 cm bulb. Plant grows up to 24-inches tall with multiple 8-inch flowers

## Product Ships from October through November

Double Red Amaryllis pre-planted in Green Ceramic Pot. Ready for individual shipment.

| Quantity | 200      | 500      | 1,000    | 2,000    | 5,000    | Item # |
|----------|----------|----------|----------|----------|----------|--------|
| Price    | \$ 33.06 | \$ 32.57 | \$ 32.08 | \$ 31.60 | \$ 31.11 | PRF552 |