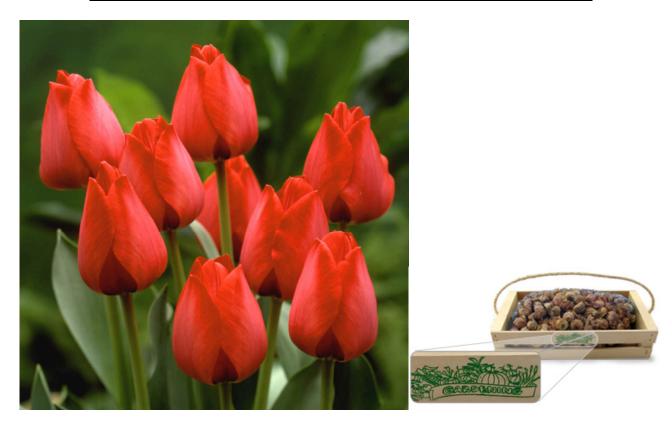

## 100 Red Tulip Bulbs in a Custom Printed Mini Wooden Crate

Perfect for a group-planting project, this custom printed wooden crate of 100 red Tulips will produce an amazing show of red every spring. Shipped to you for hand delivery, or directly to everyone on your list complete with planting instructions, this item is a perfect as a teacher appreciation gift, group Health / Wellness / Safety Event, or any other Fall Promotion.

Bloom Time: April / May

Size: 11-12 cm bulbs. Plants grow 20-24 inches tall. Crate measures 14" W x 7.5" D x 3" H.