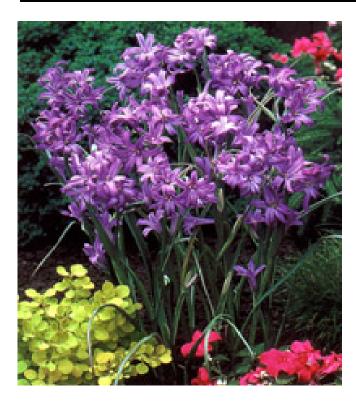

## Fifty Sky Blue Lily Bulbs in Round Keepsake <u>Tin with Custom Four-Color Label</u>

Sky Blue Lilies are delightful as accent plantings with a beautiful color contrast. They grace the late spring garden standing over a foot tall. Fifty bulbs are tastefully packaged in our keepsake tin with custom four-color label. This gift will be used not only in the garden for late spring color, but also for handy storage in the home or office with the branded tin. Great for any Fall promotion.

Flower Color: Blue

Bloom Time: April / May

Size: 4-5 cm bulbs. Plants grow 12 inches tall. Tin measures 4" D x 2" H.

Product Availability: September through November

50 Sky Blue Lily Bulbs in Round Keepsake Tin with Custom Four-Color Label: