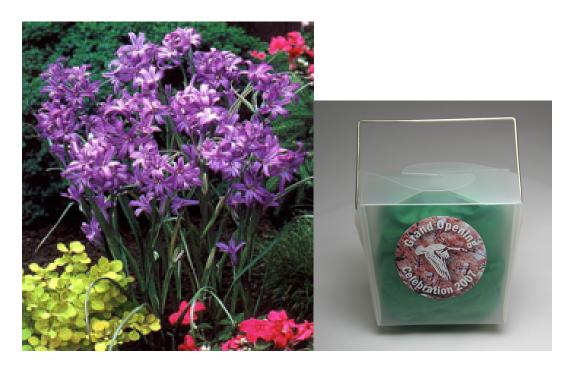

## Sky Blue Lilies – Fifty Bulbs Packaged in a Frosted Take-Out Box

Sky Blue Lilies are delightful as accent plantings with a beautiful color contrast. They grace the late spring garden standing over a foot tall. A wonderful personalized item for any Fall event. Customers, prospects, employees and show attendees will be delighted by your generosity when they receive this highly personal gift. Then, seemingly magically, they will be reminded of your organization again every spring for years when the Lilies grow and bloom. Packages of Fifty premium Dutch bulbs are tastefully presented in an opaque takeout box complete with a custom created four-color label, planting instructions and your choice of colored tissue.

Many other blooming gifts are available packaged in take-out boxes, call for details.

Flower Color: Blue

Bloom Time: April / May

**Product Availability:** September through November

Fifty Sky Blue Lily Bulbs in Take-Out Box: